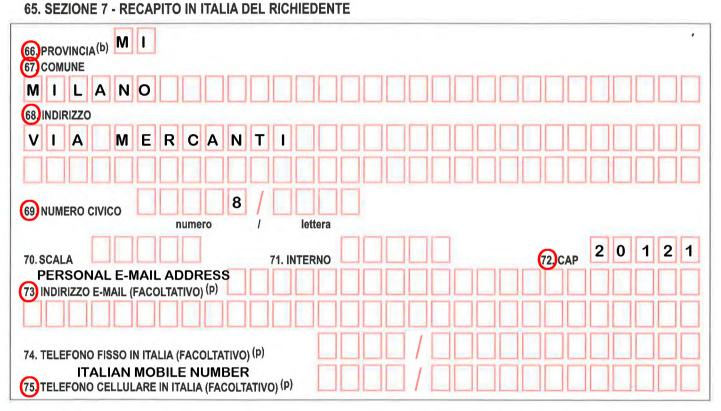

After submitting your kit at the post office, you will receive a receipt (*Assicurata*) and an **appointment letter** with date and time of your appointment at a local Police Station (*Commissariato*). By inserting "*Via Mercanti, 8, 20121 Milano*" as domicile address in your application form (as per instructions in the template below), you should be given an appointment specifically at the **Immigration Office's Student Desk**, located at Via Montebello, 26. **Put in your calendar the date of your police appointment**.

76. SEZIONE 8 - RECAPITO PER EVENTUALI COMUNICAZIONI (q)

| MIPPOLITECNICODIMILANO                                                                                                                                                                                                                                                                                                                                                                                                                                                                                                                                                                                                                                                                                                                                                                                                                                                                                                                                                                                                                                                                                                                                                                                                                                                                                                                                           |
|------------------------------------------------------------------------------------------------------------------------------------------------------------------------------------------------------------------------------------------------------------------------------------------------------------------------------------------------------------------------------------------------------------------------------------------------------------------------------------------------------------------------------------------------------------------------------------------------------------------------------------------------------------------------------------------------------------------------------------------------------------------------------------------------------------------------------------------------------------------------------------------------------------------------------------------------------------------------------------------------------------------------------------------------------------------------------------------------------------------------------------------------------------------------------------------------------------------------------------------------------------------------------------------------------------------------------------------------------------------|
|                                                                                                                                                                                                                                                                                                                                                                                                                                                                                                                                                                                                                                                                                                                                                                                                                                                                                                                                                                                                                                                                                                                                                                                                                                                                                                                                                                  |
| 78 PROVINCIA <sup>(b)</sup> M I                                                                                                                                                                                                                                                                                                                                                                                                                                                                                                                                                                                                                                                                                                                                                                                                                                                                                                                                                                                                                                                                                                                                                                                                                                                                                                                                  |
| (79) COMUNE                                                                                                                                                                                                                                                                                                                                                                                                                                                                                                                                                                                                                                                                                                                                                                                                                                                                                                                                                                                                                                                                                                                                                                                                                                                                                                                                                      |
|                                                                                                                                                                                                                                                                                                                                                                                                                                                                                                                                                                                                                                                                                                                                                                                                                                                                                                                                                                                                                                                                                                                                                                                                                                                                                                                                                                  |
| 80 INDIRIZZO                                                                                                                                                                                                                                                                                                                                                                                                                                                                                                                                                                                                                                                                                                                                                                                                                                                                                                                                                                                                                                                                                                                                                                                                                                                                                                                                                     |
| VIALAMBRUSCHINI                                                                                                                                                                                                                                                                                                                                                                                                                                                                                                                                                                                                                                                                                                                                                                                                                                                                                                                                                                                                                                                                                                                                                                                                                                                                                                                                                  |
|                                                                                                                                                                                                                                                                                                                                                                                                                                                                                                                                                                                                                                                                                                                                                                                                                                                                                                                                                                                                                                                                                                                                                                                                                                                                                                                                                                  |
| (81) NUMERO CIVICO     1     4     /     C     1       numero     1     lettera                                                                                                                                                                                                                                                                                                                                                                                                                                                                                                                                                                                                                                                                                                                                                                                                                                                                                                                                                                                                                                                                                                                                                                                                                                                                                  |
| BL26         BINTERNO         A         BINTERNO         A         BINTERNO         BINTERNO         A         BINTERNO         BINTERNO         A         BINTERNO         B |