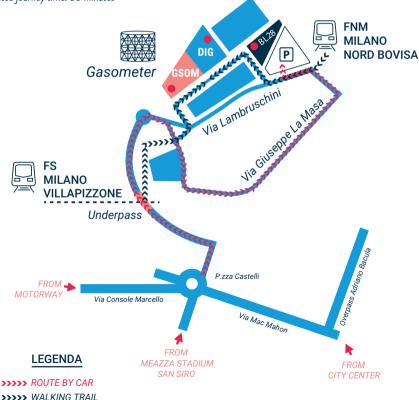

POLITECNICO MILANO 1863 SCHOOL OF MANAGEMENT

# HOW TO REACH US BY PUBLIC TRANSPORT

## FROM THE DUOMO

Take the red subway line M1 towards RHO FIERA-BISCEGLIE, get off at CADORNA and take the train to MILANO BOVISA. Alternatively, take the red subway line M1 towards SESTO FS rail station, get off at PORTA VENEZIA and take the train to MILANO BOVISA.

### FROM MILANO CENTRALE

Take the green metro line M2 towards Assago or Abbiategrasso, get off at CADORNA, take the Passante Ferroviario (trenord) and get off at MILANO BOVISA (second stop) (all trains departing from CADORNA stop in Milan Bovisa). *Estimated journey time: 50 minutes* 

#### FROM LINATE AIRPORT

Take bus no. 73 towards Piazza S. Babila, get off at S. BABILA STATION, take the red subway line M1 towards RHO FIERA-BISCEGLIE, get off at CADORNA and take the train to MILANO BOVISA.

#### FROM MALPENSA AIRPORT

Take the Malpensa Express train and get off at MILANO BOVISA. Estimated journey time: 30 minutes