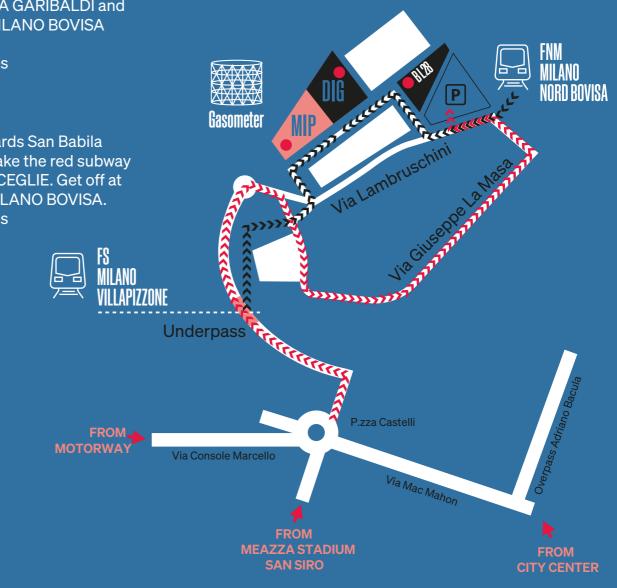

## FROM THE DUOMO

Take the red subway line M1 towards RHO FIERA or BISCEGLIE, get off at CADORNA and take the train to MILANO BOVISA. Alternatively, take the red subway line M1 towards SESTO FS railway station, get off at PORTA VENEZIA and take the Passante Ferroviario to MILANO BOVISA (S1-S2-S13). Estimated journey time: 25 minutes

#### **FROM MILANO CENTRALE**

Take the green subway line M2 towards ASSAGO or ABBIATEGRASSO, get off at CADORNA and take the train to MILANO BOVISA. Alternatively, take the green subway line M2 towards ASSAGO or ABBIATEGRASSO, get off at PORTA GARIBALDI and take the Passante Ferroviario to MILANO BOVISA (S1-S2-S13).

## **FROM LINATE AIRPORT**

Take the blue subway line M4 towards San Babila Station, get off at San Babila and take the red subway line M1 towards RHO FIERA or BISCEGLIE. Get off at CADORNA and take the train to MILANO BOVISA. Estimated journey time: 50 minutes

#### FROM MALPENSA AIRPORT

Take the Malpensa Express train and get off at MILANO BOVISA. Estimated journey time: 30 minutes

#### FROM CADORNA STATION

Any train from Cadorna station leads to our venue; trains leave every 10 minutes.